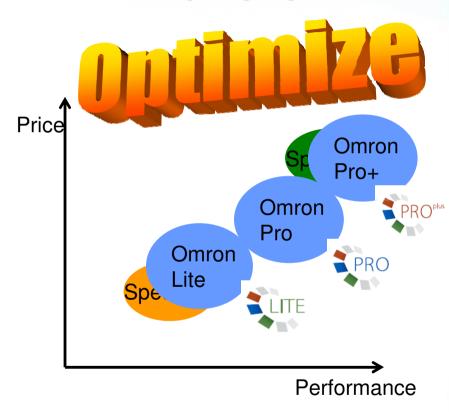

#### Omron tomorrow: Line Concept

- Customers can select products according to their needs
- Create awareness as a supplier, who can offer a cost effective range, a mid range and the possibility of customised high end range.

#### Lite line features

- Basic Specs
- Addressing basic applications
- Main types /essentials
- Excellent price/performance

#### Pro line features

- Easy selection
- Complete line up
- Specs above average
- Global availability and support
- Customizable

#### Proplus line features

- Application oriented
- "Trouble shooters"
- "Looking for the challenge"
- Customized