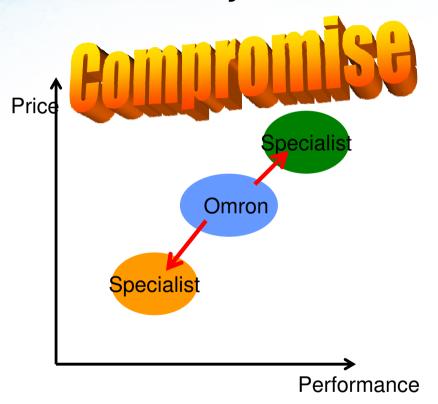

#### Omron today:

- Approaches the market with only 1 mid-range product line
- Not considered by customers, when it comes to 'low price business'

#### Omron tomorrow: Line Concept

- Customers can select products according to their needs
- Create awareness as a supplier, who can offer a cost effective range, a mid range and the possibility of customised high end range.